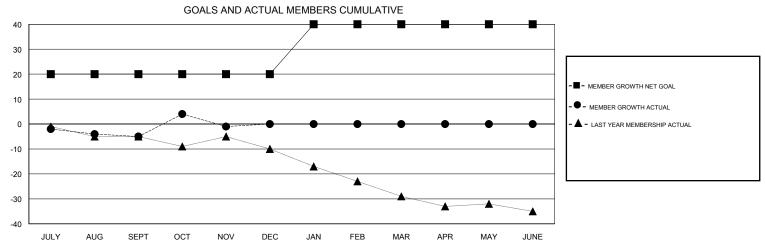

## MONTHLY MEMBERSHIP PROGRESS REPORT

District 24 F

Results as of: 11/30/2017







| DROPPED CLUBS: 2  DROPPED MEMBERS |    | 13 CLUBS OF 35 ADDED 1 OR MORE NEW MEMBERS | GENDER DISTRIBUTION  MALE 535 (68.50%)  FEMALE 246 (31.50%)  Women Percentage Fiscal Year Goal: 30% |     |
|-----------------------------------|----|--------------------------------------------|-----------------------------------------------------------------------------------------------------|-----|
| DECEASED                          | 10 | CLICK HERE FOR CUMULATIVE  MEMBERSHIP DATA | TOTAL FAMILY UNIT MEMBERS                                                                           | 152 |
| CLUB CANCELLED                    | 0  |                                            | FAMILY MEMBERS BANGUAGE.                                                                            | 77  |
| OTHER