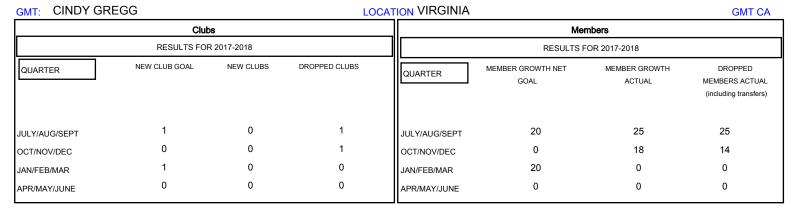

## MONTHLY MEMBERSHIP PROGRESS REPORT

District 24 F

Results as of: 11/30/2017







| DROPPED CLUBS: 2  DROPPED MEMBERS |    | 13 CLUBS OF 35 ADDED 1 OR MORE NEW MEMBERS | GENDER DISTRIBUTION  MALE 535 (68.50%)  FEMALE 246 (31.50%)  Women Percentage Fiscal Year Goal: 30% |     |
|-----------------------------------|----|--------------------------------------------|-----------------------------------------------------------------------------------------------------|-----|
| DECEASED                          | 10 | CLICK HERE FOR CUMULATIVE  MEMBERSHIP DATA | TOTAL FAMILY UNIT MEMBERS                                                                           | 152 |
| CLUB CANCELLED                    | 0  |                                            | FAMILY MEMBERS BANGUAGE.                                                                            | 77  |
| OTHER