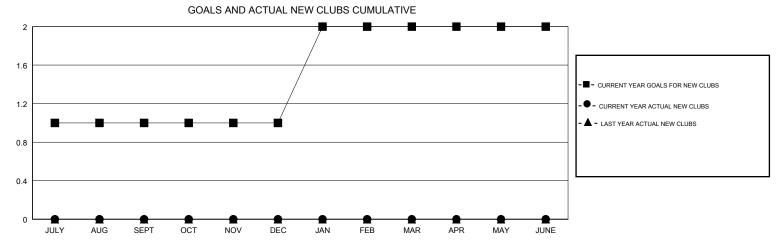

## MONTHLY MEMBERSHIP PROGRESS REPORT

District 24 F

Results as of: 11/30/2017







| DROPPED CLUBS: 2  DROPPED MEMBERS |    | 13 CLUBS OF 35 ADDED 1 OR MORE NEW MEMBERS | GENDER DISTRIBUTION  MALE 535 (68.50%)  FEMALE 246 (31.50%)  Women Percentage Fiscal Year Goal: 30% |     |
|-----------------------------------|----|--------------------------------------------|-----------------------------------------------------------------------------------------------------|-----|
| DECEASED                          | 10 | CLICK HERE FOR CUMULATIVE  MEMBERSHIP DATA | TOTAL FAMILY UNIT MEMBERS                                                                           | 152 |
| CLUB CANCELLED                    | 0  |                                            | FAMILY MEMBERS BANGUAGE.                                                                            | 77  |
| OTHER